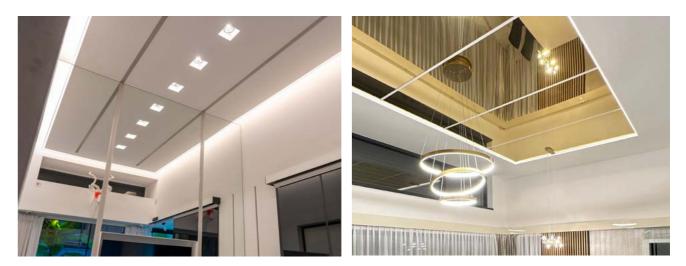

### **DIFFERENT LIGHT EFFECTS**

Supplement some visual effects and illusional extra space and height to the room.

Add elegant indirect wall washer lighting to the base ceiling and walls and direct lighting line to the perimeeter of the ceiling, that is a modern way to use light source, that can be unique additional light element.

Create fascinating modules, with the soft moodlight in the edges, that can be either pieces of art (with printed, relief or alternative materials) or other stunning decorative details integrated to Your ceiling or walls.

Design and build spectacular light lines (max width 30 cm) that would evoke wow effects and make the most pleasing outcome in adding the accent lighting.

AL 25 Cornice + AL 25 Light Used with MINI harpoon

# **OBJECTS DONE WITH THIS PROFILE**

INNOVATION MADE VISIBLE