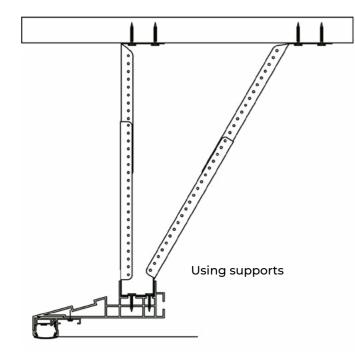

# ABILITY TO INSTALL THE PROFILE TO THE BASE CEILING

Mounting to the base ceiling

# DESCRIPTION

AL 25 Light is a special additional profile for installing to the AL 25 Cornice profile for creating straight lighting line on the perimeter edge of the panel. Additional LED strips can be also installed on the base profile at an angle of 15 degrees from the horizontal line to create wallwasher light on the base ceiling and surrounding walls.