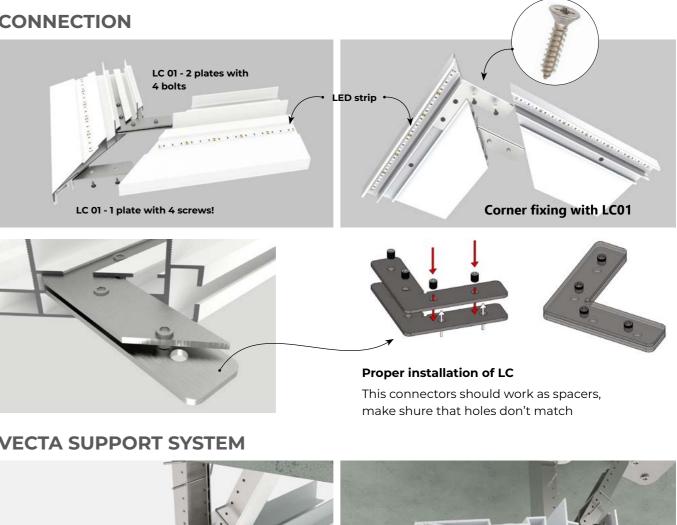

- LED strip width 10 15 mm.
- Side of the cornice which will stay visible with lighting adaptor will be 20 mm. .
- Used with MINI Harpoon. .
- For light diffusion use VEC 04 white or Black. •
- . plate for adapter and 2 plates for Cornice (for inner side).

NB! Important to use screws (not bolts ) with LC 01 for corner connection, as bolting can lead to extrusion of the adapter.

# **Lighting + Modular** AL 25 Light Adapter

For corner connection use LC 01 (1 plate for adapter and 2 plates for Cornice), for profile alongation use LC 07 (1