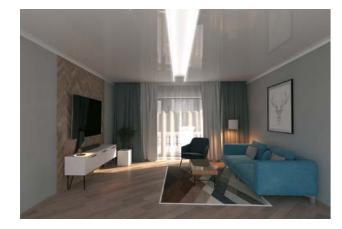

# **OBJECTS DONE WITH THIS PROFILE**

INNOVATION MADE VISIBLE

### **DIFFERENT LIGHT EFFECTS**

Supplement some visual effects and illusional extra space and height to the room.

Add elegant indirect wall washer lighting to the base ceiling and walls and direct lighting line to the perimeeter of the ceiling, that is a modern way to use light source, that can be unique additional light element.

Design and build spectacular light lines (max width 30 cm) that would evoke wow effects and make the most pleasing outcome in adding the accent lighting.

AL 25 Cornice + AL 25 Light Used with MINI harpoon