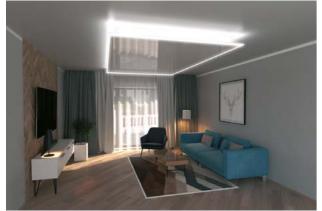

# **OBJECTS DONE WITH THIS PROFILE**

INNOVATION MADE VISIBLE

### **DIFFERENT LIGHT EFFECTS**

Supplement some visual effects and illusional extra space and height to the room.

Add elegant indirect wall washer lighting to the base ceiling and walls and direct lighting line to the perimeeter of the ceiling, that is a modern way to use light source, that can be unique additional light element.

Design and build spectacular light lines (max width 30 cm) that would evoke wow effects and make the most pleasing outcome in adding the accent lighting.

AL 25 Cornice + AL 25 Light Used with MINI harpoon