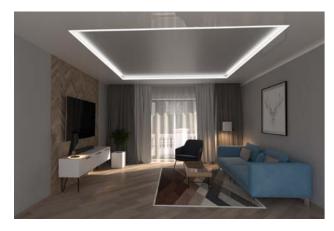

# **OBJECTS DONE WITH THIS PROFILE**

INNOVATION MADE VISIBLE

### **DIFFERENT LIGHT EFFECTS**

Supplement some visual effects and illusional extra space and height to the room.

Add elegant indirect wall washer lighting to the base ceiling and walls and direct lighting line to the perimeeter of the ceiling, that is a modern way to use light source, that can be unique additional light element.

Design and build spectacular light lines (max width 30 cm) that would evoke wow effects and make the most pleasing outcome in adding the accent lighting.

AL 25 Cornice + AL 25 Light Used with MINI harpoon