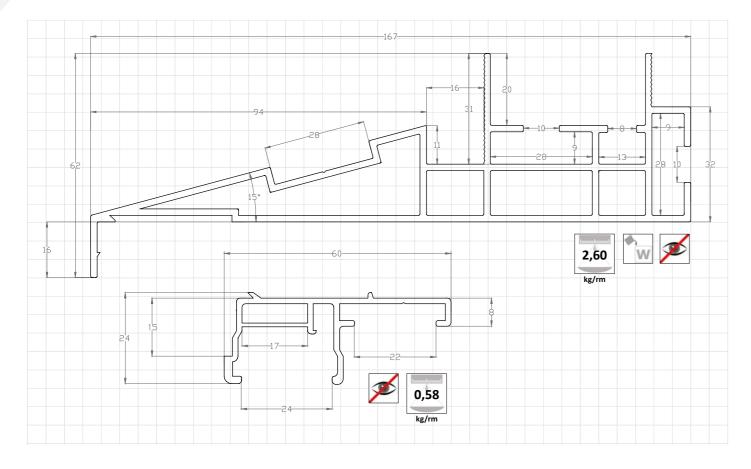

# **PROFILE REAL-SIZE DIMENSIONS**

- LED strip width 10 15 mm.
- Side of the cornice which will stay visible with lighting adaptor will be 20 mm. .
- Used with MINI Harpoon. .
- For light diffusion use VEC 04 white or Black. •
- . plate for adapter and 2 plates for Cornice (for inner side).