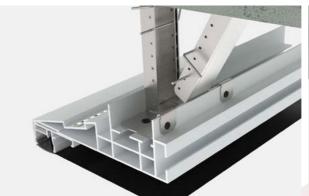

# ABILITY TO INSTALL THE PROFILE TO THE BASE CEILING

Mounting to the base ceiling