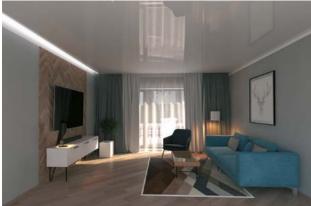

# **OBJECTS DONE WITH THIS PROFILE**

INNOVATION MADE VISIBLE

### **DIFFERENT LIGHT EFFECTS**

Supplement some visual effects and illusional extra space and height to the room.

Add elegant indirect wall washer lighting to the base ceiling and walls and direct lighting line to the perimeeter of the ceiling, that is a modern way to use light source, that can be unique additional light element.

Design and build spectacular light lines (max width 30 cm) that would evoke wow effects and make the most pleasing outcome in adding the accent lighting.

AL 25 Cornice + AL 25 Light Used with MINI harpoon