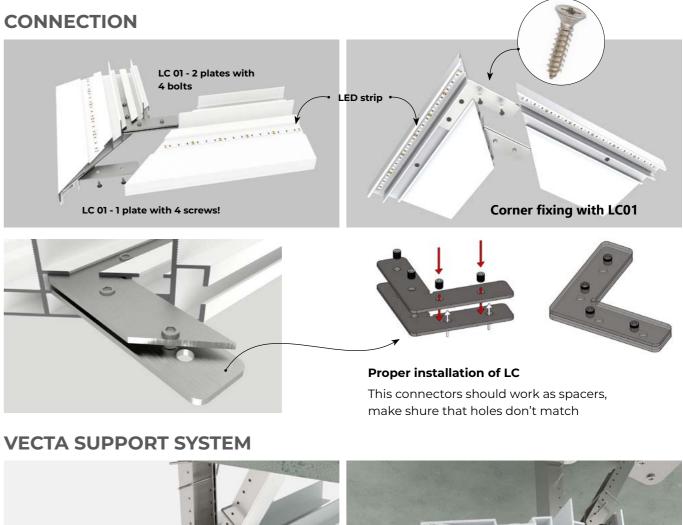

- LED strip width 10 15 mm.
- Side of the cornice which will stay visible with lighting adaptor will be 20 mm. .
- Used with MINI Harpoon. .
- For light diffusion use VEC 04 white or Black. •
- . plate for adapter and 2 plates for Cornice (for inner side).

NB! Important to use screws (not bolts ) with LC 01 for corner connection, as bolting can lead to extrusion of the adapter.

# **Lighting + Modular** AL 25 Light Adapter

For corner connection use LC 01 (1 plate for adapter and 2 plates for Cornice), for profile alongation use LC 07 (1