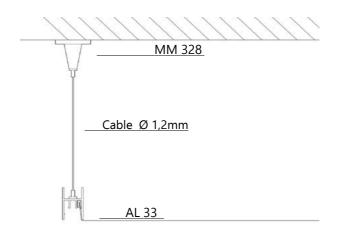

## **INSTALLATION TO THE BASE CEILING**

Cable mounting

light halo at the edges.

CAP 33 has special wings for attaching to the main ceiling.