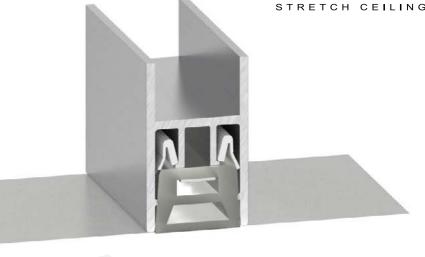

# DIMENSIONS

used with MINI harpoon

## DESCRIPTION

AL 33 profile was developed to enable the creation of lighting solutions with continuous light lines with the 20 mm wide flexible LED diffuser. LED lighting elements can also be easily installed on the both sides of the profile to make modular lights with glowing edges in two directions. Used with special fastenings the profile can be attached or hung directly to the ceiling. Also it can be attached directly to the wall. Profile can be used with stretch ceiling material. Minimum diameter for bended profile is 1600 mm. And maximum size of the finished rounded shape -2400 mm diameter.