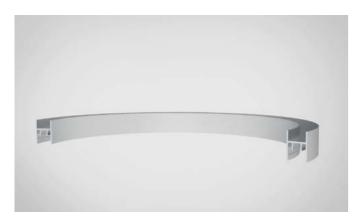

# AL 33 Twist Used with MINI harpoon

Functional profile for creating tailor made design lamps with flexible LED diffuser. Thanks to its small size and the ability to bend, AL 33 profile allows to create light and stylish lamps and implement creative design solutions. Used with Mini harpoon.

## DESCRIPTION

AL 33 profile was developed to enable the creation of lighting solutions with continuous light lines with the 20 mm wide flexible LED diffuser. LED lighting elements can also be easily installed on the both sides of the profile to make modular lights with glowing edges in two directions. Used with special fastenings the profile can be attached or hung directly to the ceiling. Also it can be attached directly to the wall. Profile can be used with stretch ceiling material. Minimum diameter for bended profile is 1600 mm. And maximum size of the finished rounded shape -2400 mm diameter.

# **ABILITY TO BEND PROFILE**

Minimum diameter for bending AL 33 - 1600 mm

Maximum diameter of the finished rounded shape -2400 mm

Vecta Support System

CAP 33 is used when creating an independent light line. Its purpose is to cover the edge gaps on both sides of the profile and to limit the