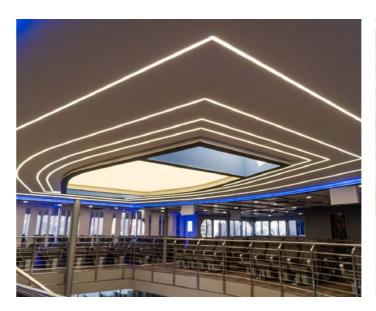

# AL 33 Twist Used with MINI harpoon

Functional profile for creating tailor made design lamps with flexible LED diffuser. Thanks to its small size and the ability to bend, AL 33 profile allows to create light and stylish lamps and implement creative design solutions. Used with Mini harpoon.

### **ADVANTAGES**

- Design elements created with this profile can be installed or mounted in different ways: - directly to the ceiling or a wall
  - suspended by metal cables from the ceiling
  - supported by Vecta Support System
- The profile can be combined both with tension material and independently, creating thin lines of light.
- LED lighting elements can also be easily installed on the both sides of the profile.