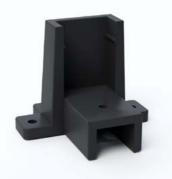

## **INSTALLATION TO THE BASE CEILING**

Cable mounting

light halo at the edges.

CAP 33 has special wings for attaching to the main ceiling.

# **ABILITY TO BEND PROFILE**

Minimum diameter for bending AL 33 - 1600 mm

Maximum diameter of the finished rounded shape -2400 mm

Vecta Support System

CAP 33 is used when creating an independent light line. Its purpose is to cover the edge gaps on both sides of the profile and to limit the