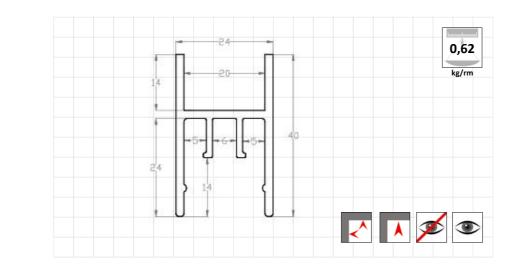

# DIMENSIONS

used with MINI harpoon

## DESCRIPTION

AL 33 profile was developed to enable the creation of lighting solutions with continuous light lines with the 20 mm wide flexible LED diffuser. LED lighting elements can also be easily installed on the both sides of the profile to make modular lights with glowing edges in two directions. Used with special fastenings the profile can be attached or hung directly to the ceiling. Also it can be attached directly to the wall. Profile can be used with stretch ceiling material. Minimum diameter for bended profile is 1600 mm. And maximum size of the finished rounded shape -2400 mm diameter.

# **ABILITY TO BEND PROFILE**

Minimum diameter for bending AL 33 - 1600 mm

Maximum diameter of the finished rounded shape -2400 mm

Vecta Support System

CAP 33 is used when creating an independent light line. Its purpose is to cover the edge gaps on both sides of the profile and to limit the