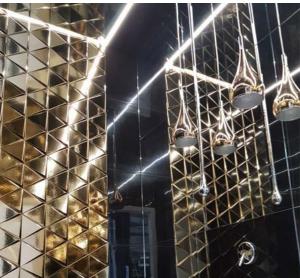

# AL 33 Twist Used with MINI harpoon

Functional profile for creating tailor made design lamps with flexible LED diffuser. Thanks to its small size and the ability to bend, AL 33 profile allows to create light and stylish lamps and implement creative design solutions. Used with Mini harpoon.

## DESCRIPTION

AL 33 profile was developed to enable the creation of lighting solutions with continuous light lines with the 20 mm wide flexible LED diffuser. LED lighting elements can also be easily installed on the both sides of the profile to make modular lights with glowing edges in two directions. Used with special fastenings the profile can be attached or hung directly to the ceiling. Also it can be attached directly to the wall. Profile can be used with stretch ceiling material. Minimum diameter for bended profile is 1600 mm. And maximum size of the finished rounded shape -2400 mm diameter.