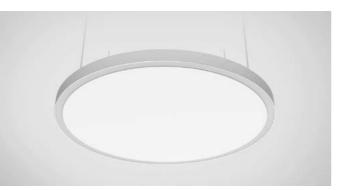

# AL 33 Twist Used with MINI harpoon

Functional profile for creating tailor made design lamps with flexible LED diffuser. Thanks to its small size and the ability to bend, AL 33 profile allows to create light and stylish lamps and implement creative design solutions. Used with Mini harpoon.

## DESCRIPTION

AL 33 profile was developed to enable the creation of lighting solutions with continuous light lines with the 20 mm wide flexible LED diffuser. LED lighting elements can also be easily installed on the both sides of the profile to make modular lights with glowing edges in two directions. Used with special fastenings the profile can be attached or hung directly to the ceiling. Also it can be attached directly to the wall. Profile can be used with stretch ceiling material. Minimum diameter for bended profile is 1600 mm. And maximum size of the finished rounded shape -2400 mm diameter.