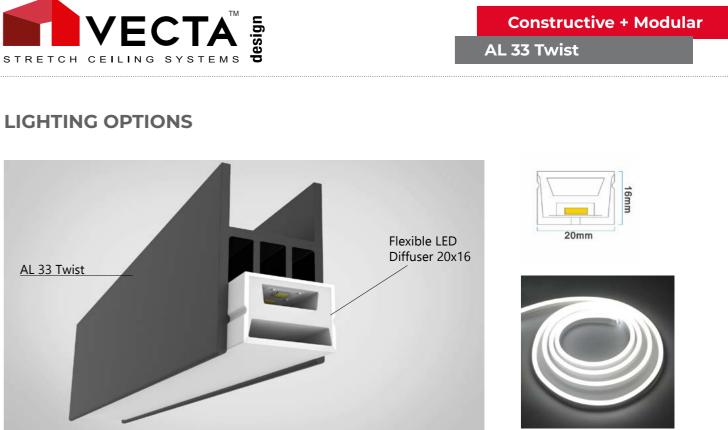

# AL 33 Twist Used with MINI harpoon

Functional profile for creating tailor made design lamps with flexible LED diffuser. Thanks to its small size and the ability to bend, AL 33 profile allows to create light and stylish lamps and implement creative design solutions. Used with Mini harpoon.

## DESCRIPTION

AL 33 profile was developed to enable the creation of lighting solutions with continuous light lines with the 20 mm wide flexible LED diffuser. LED lighting elements can also be easily installed on the both sides of the profile to make modular lights with glowing edges in two directions. Used with special fastenings the profile can be attached or hung directly to the ceiling. Also it can be attached directly to the wall. Profile can be used with stretch ceiling material. Minimum diameter for bended profile is 1600 mm. And maximum size of the finished rounded shape -2400 mm diameter.