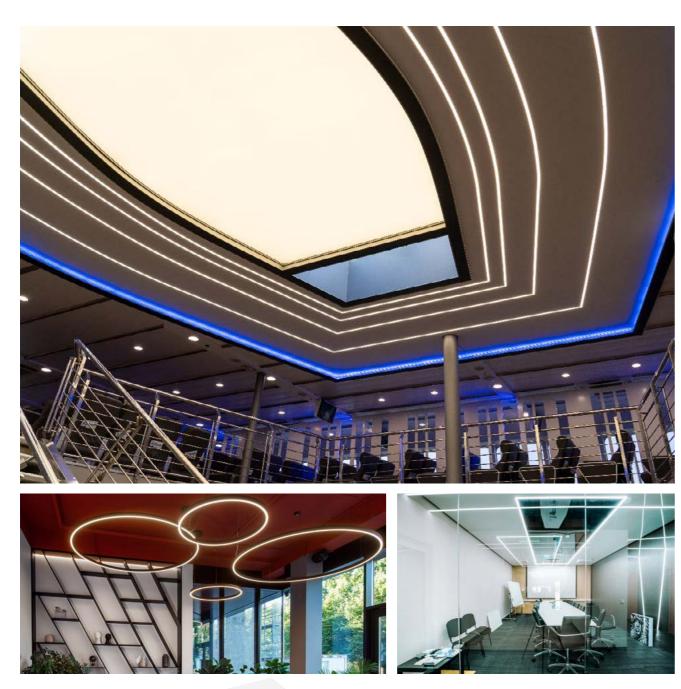

#### **PROJECTS**

# AL 33 Twist Used with MINI harpoon

Functional profile for creating tailor made design lamps with flexible LED diffuser. Thanks to its small size and the ability to bend, AL 33 profile allows to create light and stylish lamps and implement creative design solutions. Used with Mini harpoon.

### **ADVANTAGES**

- Design elements created with this profile can be installed or mounted in different ways: - directly to the ceiling or a wall
  - suspended by metal cables from the ceiling
  - supported by Vecta Support System
- The profile can be combined both with tension material and independently, creating thin lines of light.
- LED lighting elements can also be easily installed on the both sides of the profile.