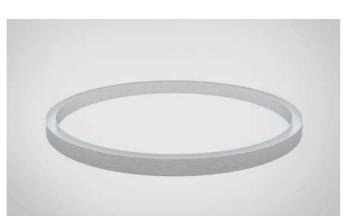

## DESCRIPTION

AL 33 profile was developed to enable the creation of lighting solutions with continuous light lines with the 20 mm wide flexible LED diffuser. LED lighting elements can also be easily installed on the both sides of the profile to make modular lights with glowing edges in two directions. Used with special fastenings the profile can be attached or hung directly to the ceiling. Also it can be attached directly to the wall. Profile can be used with stretch ceiling material. Minimum diameter for bended profile is 1600 mm. And maximum size of the finished rounded shape -2400 mm diameter.

# **ABILITY TO BEND PROFILE**

Minimum diameter for bending AL 33 - 1600 mm

Maximum diameter of the finished rounded shape -2400 mm

Vecta Support System

CAP 33 is used when creating an independent light line. Its purpose is to cover the edge gaps on both sides of the profile and to limit the