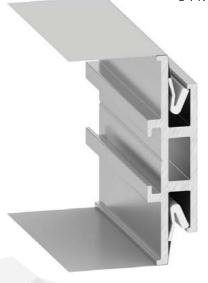

### **DESCRIPTION**

The design of the profile consists of two gaps for the installation of  $2\,x$  layers of stretch ceiling and a hollow chamber, which serves to protect the profile from warping.

The profile is anodised, which allows it to be used in rooms with high humidity.