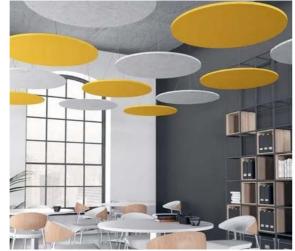

# **DECORATIVE ELEMENTS**

There is another interesting variant of using this profile - panels with decorative ornament Volume. They look particularly effective with coloured ceilings and contour lighting.

# **ACOUSTIC PANELS**

To create acoustic panels, a mould of AL19 profile, 2 layers of stretch ceiling and 30 mm thick sound absorbing material are used.

works on both sides

On one side of the profile the first layer of tension material is attached. Then the sound absorbing material is securely glued to it.

The second layer of tensioning material closes the construction. This visible layer of film is perforated on special equipment. The small perforation holes are used to capture sound, and the sound absorbing material keeps it inside the structure.