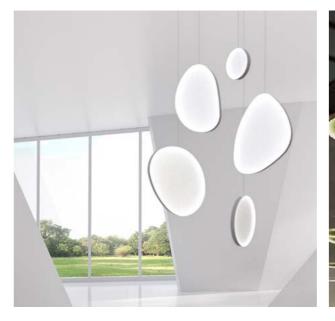

# **DECORATIVE LUMINAIRES**

This profile opens up limitless possibilities for creating unique pendant lights with internal contoured light. The light softly diffuses into the space, creating a cosy atmosphere.

Additionally you can suspended them vertically, so with double-sided glow the luminaires will look incredibly striking. Experiment with shapes and create unique design objects that will emphasise the style of your home.