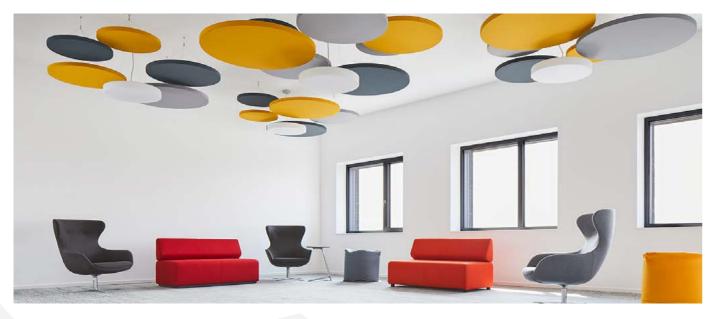

# **DECORATIVE ELEMENTS**

There is another interesting variant of using this profile - panels with decorative ornament Volume. They look particularly effective with coloured ceilings and contour lighting.

# **ACOUSTIC PANELS**

To create acoustic panels, a mould of AL19 profile, 2 layers of stretch ceiling and 30 mm thick sound absorbing material are used.

works on both sides

On one side of the profile the first layer of tension material is attached. Then the sound absorbing material is securely glued to it.

The second layer of tensioning material closes the construction. This visible layer of film is perforated on special equipment. The small perforation holes are used to capture sound, and the sound absorbing material keeps it inside the structure.