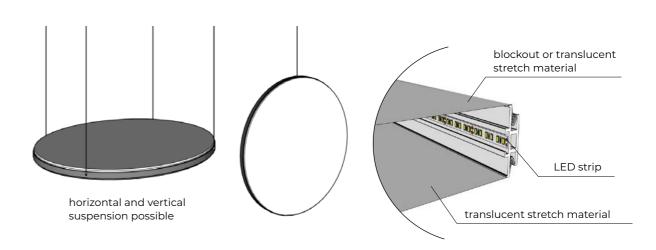

### **DESCRIPTION**

The design of the profile consists of two gaps for the installation of  $2\,x$  layers of stretch ceiling and a hollow chamber, which serves to protect the profile from warping.

The profile is anodised, which allows it to be used in rooms with high humidity.

# **ACOUSTIC PANELS**

To create acoustic panels, a mould of AL19 profile, 2 layers of stretch ceiling and 30 mm thick sound absorbing material are used.

works on both sides

On one side of the profile the first layer of tension material is attached. Then the sound absorbing material is securely glued to it.

The second layer of tensioning material closes the construction. This visible layer of film is perforated on special equipment. The small perforation holes are used to capture sound, and the sound absorbing material keeps it inside the structure.