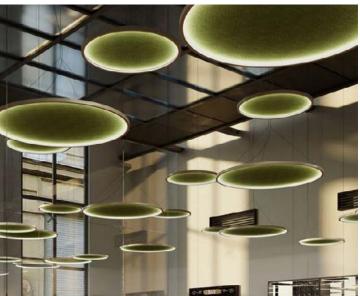

# **DECORATIVE LUMINAIRES**

This profile opens up limitless possibilities for creating unique pendant lights with internal contoured light. The light softly diffuses into the space, creating a cosy atmosphere.

Additionally you can suspended them vertically, so with double-sided glow the luminaires will look incredibly striking. Experiment with shapes and create unique design objects that will emphasise the style of your home.