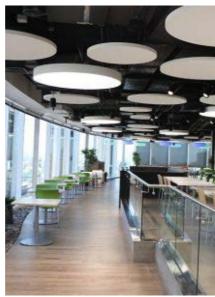

# **ACOUSTIC PANELS**

To create acoustic panels, a mould of AL19 profile, 2 layers of stretch ceiling and 30 mm thick sound absorbing material are used.

works on both sides

On one side of the profile the first layer of tension material is attached. Then the sound absorbing material is securely glued to it.

The second layer of tensioning material closes the construction. This visible layer of film is perforated on special equipment. The small perforation holes are used to capture sound, and the sound absorbing material keeps it inside the structure.