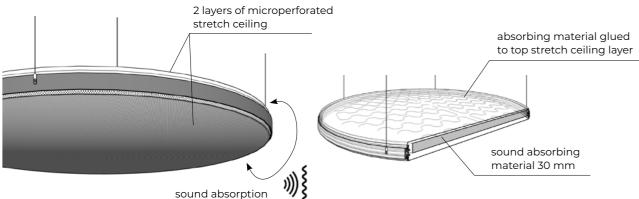

# **ACOUSTIC PANELS**

To create acoustic panels, a mould of AL19 profile, 2 layers of stretch ceiling and 30 mm thick sound absorbing material are used.

works on both sides

On one side of the profile the first layer of tension material is attached. Then the sound absorbing material is securely glued to it.

The second layer of tensioning material closes the construction. This visible layer of film is perforated on special equipment. The small perforation holes are used to capture sound, and the sound absorbing material keeps it inside the structure.