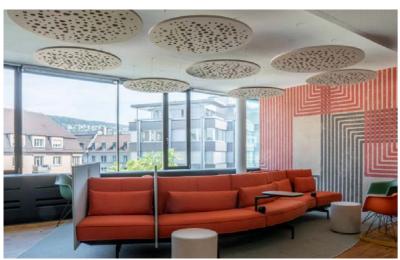

# **DECORATIVE ELEMENTS**

There is another interesting variant of using this profile - panels with decorative ornament Volume. They look particularly effective with coloured ceilings and contour lighting.

# **ACOUSTIC PANELS**

To create acoustic panels, a mould of AL19 profile, 2 layers of stretch ceiling and 30 mm thick sound absorbing material are used.

works on both sides

On one side of the profile the first layer of tension material is attached. Then the sound absorbing material is securely glued to it.

The second layer of tensioning material closes the construction. This visible layer of film is perforated on special equipment. The small perforation holes are used to capture sound, and the sound absorbing material keeps it inside the structure.