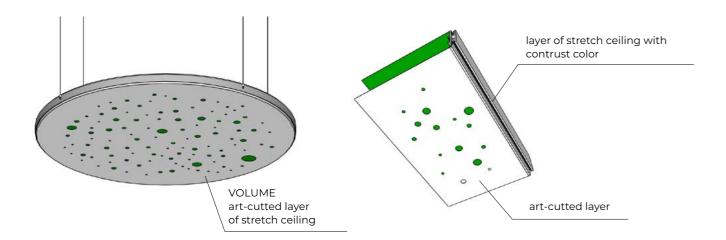

# **DECORATIVE ELEMENTS**

There is another interesting variant of using this profile - panels with decorative ornament Volume. They look particularly effective with coloured ceilings and contour lighting.

### **DESCRIPTION**

The design of the profile consists of two gaps for the installation of  $2\,x$  layers of stretch ceiling and a hollow chamber, which serves to protect the profile from warping.

The profile is anodised, which allows it to be used in rooms with high humidity.

# **ACOUSTIC PANELS**

To create acoustic panels, a mould of AL19 profile, 2 layers of stretch ceiling and 30 mm thick sound absorbing material are used.

works on both sides

On one side of the profile the first layer of tension material is attached. Then the sound absorbing material is securely glued to it.

The second layer of tensioning material closes the construction. This visible layer of film is perforated on special equipment. The small perforation holes are used to capture sound, and the sound absorbing material keeps it inside the structure.