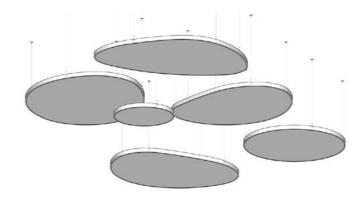

# **DECORATIVE LUMINAIRES**

This profile opens up limitless possibilities for creating unique pendant lights with internal contoured light. The light softly diffuses into the space, creating a cosy atmosphere.

Additionally you can suspended them vertically, so with double-sided glow the luminaires will look incredibly striking. Experiment with shapes and create unique design objects that will emphasise the style of your home.

#### MAX AND MIN DIAMETER

Min shape diameter - 500 mm Max shape diameter - up to 2 m\*

\*depends on the transport capacity, the frame is made as one piece, welded in the factory