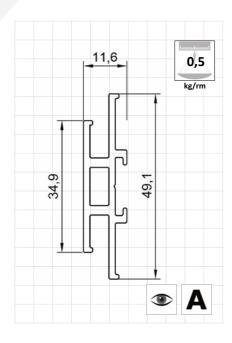

### **DESCRIPTION**

The design of the profile consists of two gaps for the installation of  $2\,x$  layers of stretch ceiling and a hollow chamber, which serves to protect the profile from warping.

The profile is anodised, which allows it to be used in rooms with high humidity.