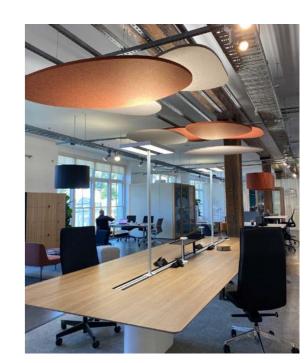

# **DECORATIVE LUMINAIRES**

This profile opens up limitless possibilities for creating unique pendant lights with internal contoured light. The light softly diffuses into the space, creating a cosy atmosphere.

Additionally you can suspended them vertically, so with double-sided glow the luminaires will look incredibly striking. Experiment with shapes and create unique design objects that will emphasise the style of your home.