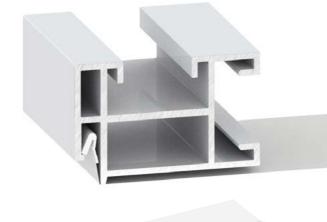

## **PROFILE REAL-SIZE DIMENSIONS**

## DESCRIPTION

AL 17 Double is used to reinforce AL 16 profile constructions to create reliable panels and 3D shapes. The special shape of the profile facilitates the assembly of structures due to its special design and convenient fastening system - easy-fix&click MM connectors.

# AL 16 + AL 17 Double

Functional aluminum profile AL 17 Double is used in conjunction with Al 16 W for creating thin reliable panels (mostly mirror panels) and complex architectural 3D shapes. The panels are very thin (32 mm) but strong. Thanks to the reinforcement of the AL 17 Double profile, it is possible to produce panels of large dimensions.