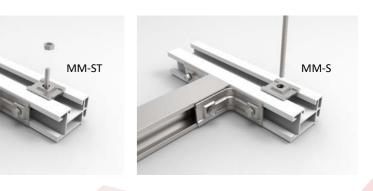

## **CONNECTION VARIANTS**

MM-S MM-ST MM-AH-90

MM-A-90

## **Constructive + Modular**

AL 16 and AL 17

Variants of connectors for modular profiles:

Connection MM-S Connection MM-ST Corner connection MM-AH-90 Corner connection MM-A-90