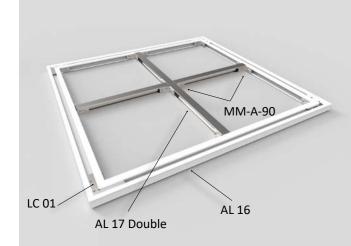

# AL 16 + AL 17 Double

Functional aluminum profile AL 17 Double is used in conjunction with Al 16 W for creating thin reliable panels (mostly mirror panels) and complex architectural 3D shapes. The panels are very thin (32 mm) but strong. Thanks to the reinforcement of the AL 17 Double profile, it is possible to produce panels of large dimensions.

#### **ADVANTAGES**

- Reinforcing large structures prevents AL 16 frames from twisting .
- For creating support frames and 3D forms •
- Al 17 Double in conjunction with Al 16 W used for creating mirror panels •
- Easy to install and simple to fix with special connection parts easy fix&click MM connectors .

## **CONNECTION VARIANTS**

MM-S MM-ST MM-AH-90

MM-A-90

## **Constructive + Modular**

AL 16 and AL 17

Variants of connectors for modular profiles:

Connection MM-S Connection MM-ST Corner connection MM-AH-90 Corner connection MM-A-90