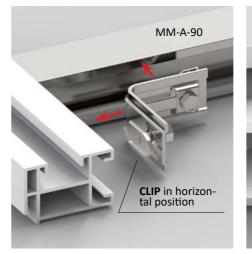

## **CONNECTION INSTRUCTION**

**INSTAL IN THE CORNER** 

diagonal position

.

.

## **CONNECTION VARIANTS**

MM-S MM-ST MM-AH-90

MM-A-90

## **Constructive + Modular**

AL 16 and AL 17

Variants of connectors for modular profiles:

Connection MM-S Connection MM-ST Corner connection MM-AH-90 Corner connection MM-A-90