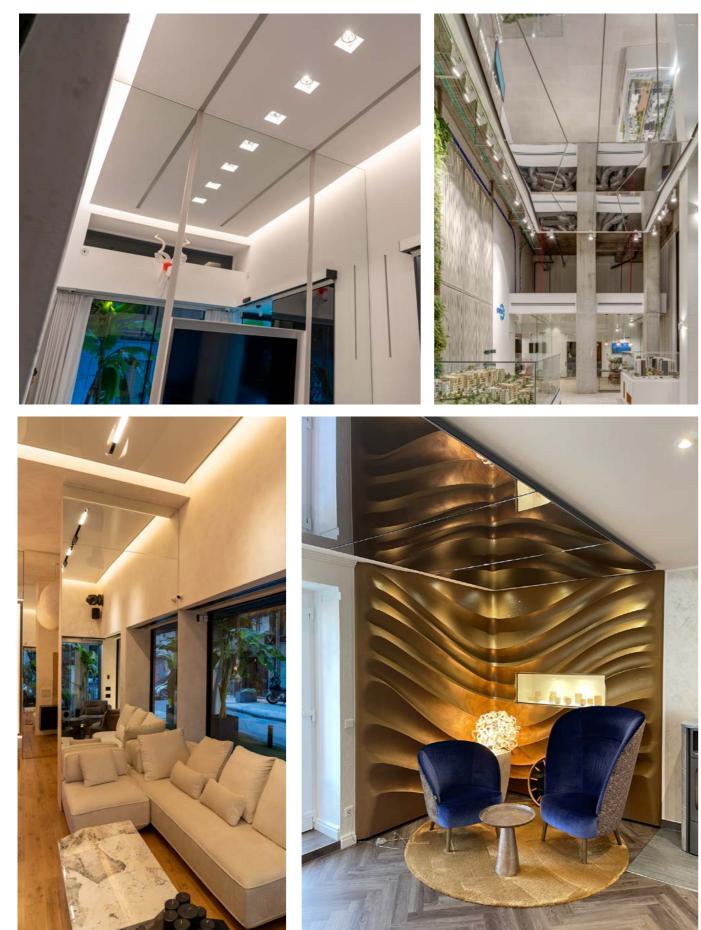

In some projects, it is sometimes necessary to hide communication systems - power cables, ventilation ducts and other communications - behind the ceiling. The AL16+AL17 Double is a quick solution to this problem. The structure is assembled around the utilities in the form of a box and covered with a stretch ceiling. It is also easy to add guides and reinforcement lines to the already finished frame due to the ease of attachment.

# AL 16 + AL 17 Double

Functional aluminum profile AL 17 Double is used in conjunction with Al 16 W for creating thin reliable panels (mostly mirror panels) and complex architectural 3D shapes. The panels are very thin (32 mm) but strong. Thanks to the reinforcement of the AL 17 Double profile, it is possible to produce panels of large dimensions.

## DESCRIPTION

AL 17 Double is used to reinforce AL 16 profile constructions to create reliable panels and 3D shapes. The special shape of the profile facilitates the assembly of structures due to its special design and convenient fastening system - easy-fix&click MM connectors.