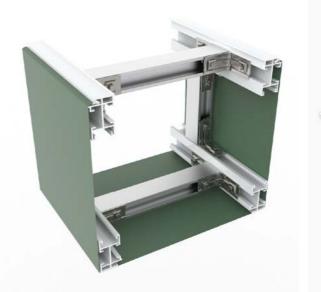

## **CONNECTION INSTRUCTION**

**INSTAL IN THE CORNER** 

diagonal position

.

.

## **CONNECTION VARIANTS**

MM-S MM-ST MM-AH-90

MM-A-90

## **Constructive + Modular**

AL 16 and AL 17

Variants of connectors for modular profiles:

Connection MM-S Connection MM-ST Corner connection MM-AH-90 Corner connection MM-A-90