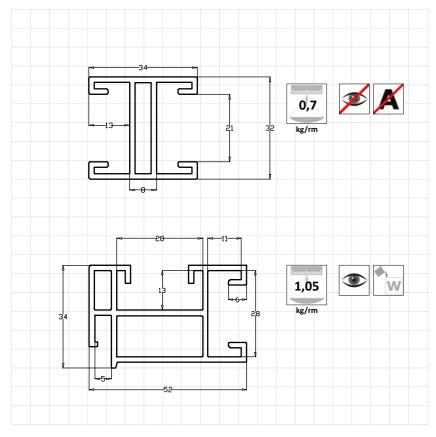

## **PROFILE REAL-SIZE DIMENSIONS**

## DESCRIPTION

AL 17 Double is used to reinforce AL 16 profile constructions to create reliable panels and 3D shapes. The special shape of the profile facilitates the assembly of structures due to its special design and convenient fastening system - easy-fix&click MM connectors.