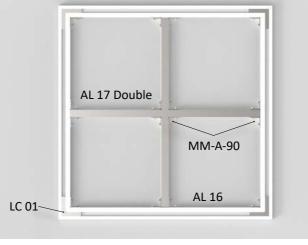

# AL 16 + AL 17 Double

Functional aluminum profile AL 17 Double is used in conjunction with Al 16 W for creating thin reliable panels (mostly mirror panels) and complex architectural 3D shapes. The panels are very thin (32 mm) but strong. Thanks to the reinforcement of the AL 17 Double profile, it is possible to produce panels of large dimensions.

In some projects, it is sometimes necessary to hide communication systems - power cables, ventilation ducts and other communications - behind the ceiling. The AL16+AL17 Double is a quick solution to this problem. The structure is assembled around the utilities in the form of a box and covered with a stretch ceiling. It is also easy to add guides and reinforcement lines to the already finished frame due to the ease of attachment.