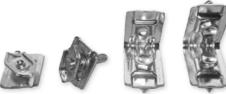

## **CONNECTION VARIANTS**

MM-S MM-ST MM-AH-90

MM-A-90

## **Constructive + Modular**

AL 16 and AL 17

Variants of connectors for modular profiles:

Connection MM-S Connection MM-ST Corner connection MM-AH-90 Corner connection MM-A-90