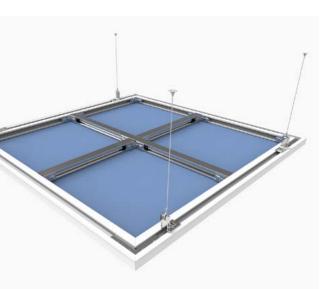

# AL 16 + AL 17 Double

Functional aluminum profile AL 17 Double is used in conjunction with Al 16 W for creating thin reliable panels (mostly mirror panels) and complex architectural 3D shapes. The panels are very thin (32 mm) but strong. Thanks to the reinforcement of the AL 17 Double profile, it is possible to produce panels of large dimensions.

#### **ADVANTAGES**

- Reinforcing large structures prevents AL 16 frames from twisting .
- For creating support frames and 3D forms •
- Al 17 Double in conjunction with Al 16 W used for creating mirror panels •
- Easy to install and simple to fix with special connection parts easy fix&click MM connectors .

In some projects, it is sometimes necessary to hide communication systems - power cables, ventilation ducts and other communications - behind the ceiling. The AL16+AL17 Double is a quick solution to this problem. The structure is assembled around the utilities in the form of a box and covered with a stretch ceiling. It is also easy to add guides and reinforcement lines to the already finished frame due to the ease of attachment.