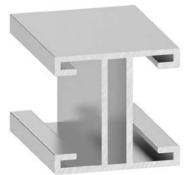

## **PROFILE REAL-SIZE DIMENSIONS**

## DESCRIPTION

AL 17 Double is used to reinforce AL 16 profile constructions to create reliable panels and 3D shapes. The special shape of the profile facilitates the assembly of structures due to its special design and convenient fastening system - easy-fix&click MM connectors.

# AL 16 + AL 17 Double

Functional aluminum profile AL 17 Double is used in conjunction with Al 16 W for creating thin reliable panels (mostly mirror panels) and complex architectural 3D shapes. The panels are very thin (32 mm) but strong. Thanks to the reinforcement of the AL 17 Double profile, it is possible to produce panels of large dimensions.