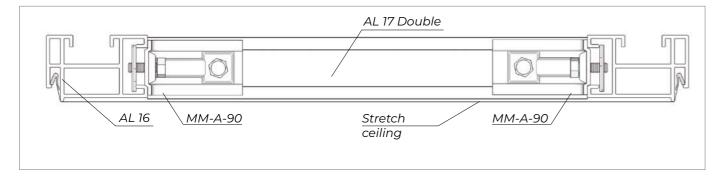

## DESCRIPTION

AL 17 Double is used to reinforce AL 16 profile constructions to create reliable panels and 3D shapes. The special shape of the profile facilitates the assembly of structures due to its special design and convenient fastening system - easy-fix&click MM connectors.

In some projects, it is sometimes necessary to hide communication systems - power cables, ventilation ducts and other communications - behind the ceiling. The AL16+AL17 Double is a quick solution to this problem. The structure is assembled around the utilities in the form of a box and covered with a stretch ceiling. It is also easy to add guides and reinforcement lines to the already finished frame due to the ease of attachment.