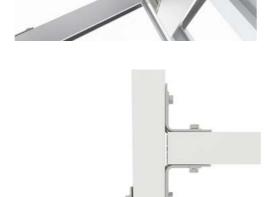

## **CONNECTION INSTRUCTION**

**INSTAL IN THE CORNER** 

diagonal position

.

.

## **CONNECTION VARIANTS**

MM-S MM-ST MM-AH-90

MM-A-90

## **Constructive + Modular**

AL 16 and AL 17

Variants of connectors for modular profiles:

Connection MM-S Connection MM-ST Corner connection MM-AH-90 Corner connection MM-A-90