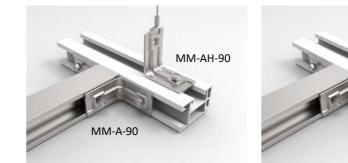

## **CONNECTION VARIANTS**

MM-S MM-ST MM-AH-90

MM-A-90

## **Constructive + Modular**

AL 16 and AL 17

Variants of connectors for modular profiles:

Connection MM-S Connection MM-ST Corner connection MM-AH-90 Corner connection MM-A-90