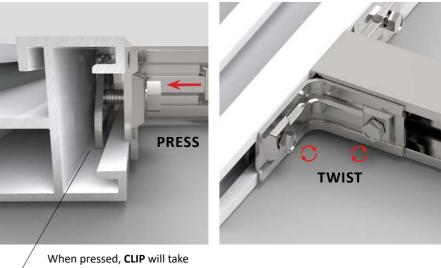

## **CONNECTION INSTRUCTION**

**INSTAL IN THE CORNER** 

diagonal position

.

.

## **CONNECTION VARIANTS**

MM-S MM-ST MM-AH-90

MM-A-90

## **Constructive + Modular**

AL 16 and AL 17

Variants of connectors for modular profiles:

Connection MM-S Connection MM-ST Corner connection MM-AH-90 Corner connection MM-A-90