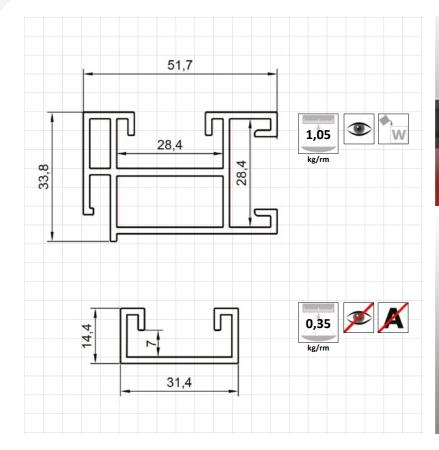

Estonia / Tallinn

Installer: Vecta Design



**Commercial Building** 

Estonia / Tallinn Installer: Vecta Design AL 16 + AL 17

Aluminum profiles AL 16W+AL 17 for creating reliable modular constructions and also 3D forms.

#### THE ADVANTAGES OF AL 16 PROFILE

• Exceptional modular/constructive profile for creating frames in interior design

- . This profile is convenient to install and easy to attach with the connection details
- .

# SENSATIONAL OBJECTS DONE WITH THIS PROFILE



Das House Commercial Building Estonia / Tallinn Installer: Vecta Design





The system enables to have minimum height (33mm) between stretch ceiling and base ceiling



Kalev Spa Hotel & Water Park Estonia / Tallinn Installer: Vecta Design





INNOVATION MADE VISIBLE



### **PROFILE REAL-SIZE DIMENSIONS**













# DESCRIPTION

This well-thought system enables to create eye-catching ceiling solutions and aesthetically framed modules. The profiles are strongly fixed with the connection details MM-S, MM-ST, MM-AH-90, and MM-A-90. The stretch ceiling used with this connected profile solution needs to have MINI harpoon, in order for the end result to be visually delightful and for the system to have all its necessary functions in the future - for example the possibility to re-open the ceiling repeatedly in case there is a need for that (water damage or other unexpected cause). Easy corner fixing with LC01 corner mounting elements. Stretch ceilings are made with small reduction using this profile.

## **CONNECTION DETAILS**





MM-S

**MM-AH-90** 



MM-ST

### **CORNER CONNECTION USING LC-