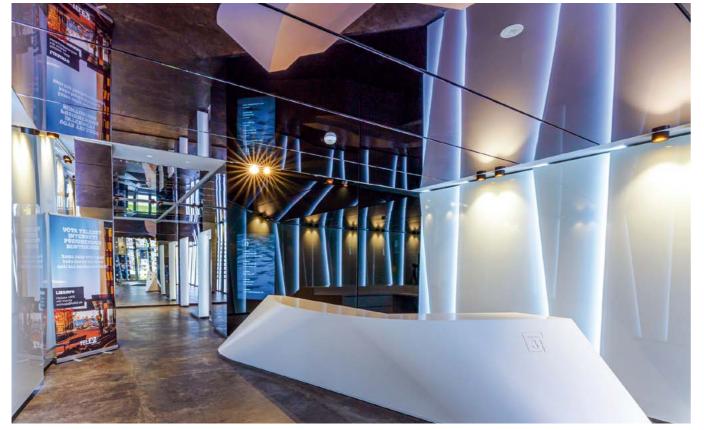

**Das House Commercial Building** 

Estonia / Tallinn

Installer: Vecta Design

**Commercial Building** 

Estonia / Tallinn Installer: Vecta Design AL 16 + AL 17

Aluminum profiles AL 16W+AL 17 for creating reliable modular constructions and also 3D forms.

# SENSATIONAL OBJECTS DONE WITH THIS PROFILE

Das House Commercial Building Estonia / Tallinn Installer: Vecta Design

The system enables to have minimum height (33mm) between stretch ceiling and base ceiling