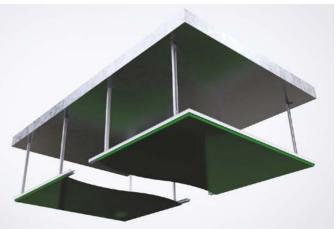

# SENSATIONAL OBJECTS DONE WITH THIS PROFILE

Das House Commercial Building Estonia / Tallinn Installer: Vecta Design

The system enables to have minimum height (33mm) between stretch ceiling and base ceiling

# DESCRIPTION

This well-thought system enables to create eye-catching ceiling solutions and aesthetically framed modules. The profiles are strongly fixed with the connection details MM-S, MM-ST, MM-AH-90, and MM-A-90. The stretch ceiling used with this connected profile solution needs to have MINI harpoon, in order for the end result to be visually delightful and for the system to have all its necessary functions in the future - for example the possibility to re-open the ceiling repeatedly in case there is a need for that (water damage or other unexpected cause). Easy corner fixing with LC01 corner mounting elements. Stretch ceilings are made with small reduction using this profile.