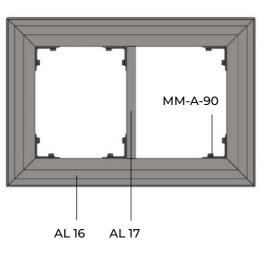

### **CORNER CONNECTION USING LC-01**

**Constructive + Modular** 

AL 16 and AL 17

Details for the connection of modular profiles:

- Connection MM-S .
- Connection MM-ST •
- Corner connection MM-AH-90 .
- Corner connection MM-A-90

MM-A-90