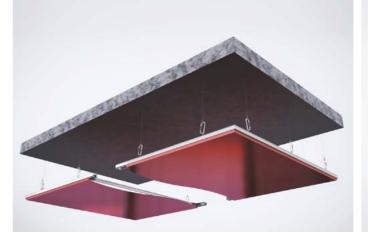

# SENSATIONAL OBJECTS DONE WITH THIS PROFILE

Das House Commercial Building Estonia / Tallinn Installer: Vecta Design

The system enables to have minimum height (33mm) between stretch ceiling and base ceiling

# DESCRIPTION

This well-thought system enables to create eye-catching ceiling solutions and aesthetically framed modules. The profiles are strongly fixed with the connection details MM-S, MM-ST, MM-AH-90, and MM-A-90. The stretch ceiling used with this connected profile solution needs to have MINI harpoon, in order for the end result to be visually delightful and for the system to have all its necessary functions in the future - for example the possibility to re-open the ceiling repeatedly in case there is a need for that (water damage or other unexpected cause). Easy corner fixing with LC01 corner mounting elements. Stretch ceilings are made with small reduction using this profile.