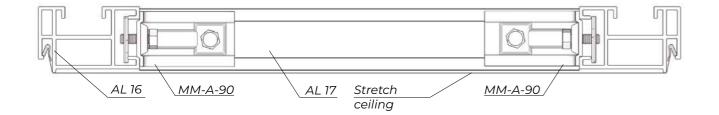

# SENSATIONAL OBJECTS DONE WITH THIS PROFILE

Das House Commercial Building Estonia / Tallinn Installer: Vecta Design

The system enables to have minimum height (33mm) between stretch ceiling and base ceiling

# DESCRIPTION

This well-thought system enables to create eye-catching ceiling solutions and aesthetically framed modules. The profiles are strongly fixed with the connection details MM-S, MM-ST, MM-AH-90, and MM-A-90. The stretch ceiling used with this connected profile solution needs to have MINI harpoon, in order for the end result to be visually delightful and for the system to have all its necessary functions in the future - for example the possibility to re-open the ceiling repeatedly in case there is a need for that (water damage or other unexpected cause). Easy corner fixing with LC01 corner mounting elements. Stretch ceilings are made with small reduction using this profile.

### **CORNER CONNECTION USING LC-01**

**Constructive + Modular** 

AL 16 and AL 17

Details for the connection of modular profiles:

- Connection MM-S .
- Connection MM-ST •
- Corner connection MM-AH-90 .
- Corner connection MM-A-90