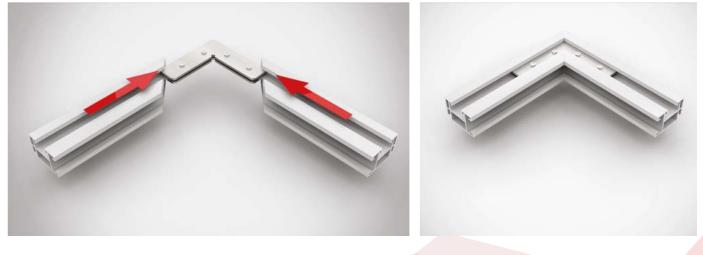

### **CORNER CONNECTION USING LC-01**

**Constructive + Modular** 

AL 16 and AL 17

Details for the connection of modular profiles:

- Connection MM-S .
- Connection MM-ST •
- Corner connection MM-AH-90 .
- Corner connection MM-A-90