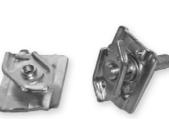

## **CONNECTION DETAILS**

MM-S

**MM-AH-90** 

MM-ST

### **CORNER CONNECTION USING LC-01**

**Constructive + Modular** 

AL 16 and AL 17

Details for the connection of modular profiles:

- Connection MM-S .
- Connection MM-ST •
- Corner connection MM-AH-90 .
- Corner connection MM-A-90

MM-A-90