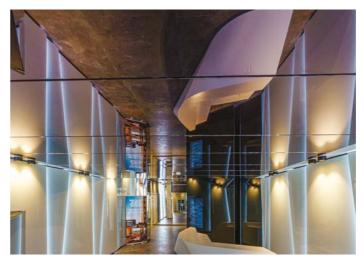

**Das House Commercial Building** 

Estonia / Tallinn

Installer: Vecta Design

**Commercial Building** 

Estonia / Tallinn Installer: Vecta Design AL 16 + AL 17

Aluminum profiles AL 16W+AL 17 for creating reliable modular constructions and also 3D forms.

# SENSATIONAL OBJECTS DONE WITH THIS PROFILE

Das House Commercial Building Estonia / Tallinn Installer: Vecta Design

The system enables to have minimum height (33mm) between stretch ceiling and base ceiling