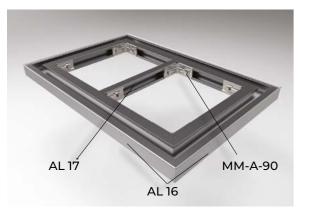

**Das House Commercial Building** 

Estonia / Tallinn

Installer: Vecta Design

**Commercial Building** 

Estonia / Tallinn Installer: Vecta Design AL 16 + AL 17

Aluminum profiles AL 16W+AL 17 for creating reliable modular constructions and also 3D forms.

# SENSATIONAL OBJECTS DONE WITH THIS PROFILE

Das House Commercial Building Estonia / Tallinn Installer: Vecta Design

The system enables to have minimum height (33mm) between stretch ceiling and base ceiling

### **CORNER CONNECTION USING LC-01**

**Constructive + Modular** 

AL 16 and AL 17

Details for the connection of modular profiles:

- Connection MM-S .
- Connection MM-ST •
- Corner connection MM-AH-90 .
- Corner connection MM-A-90