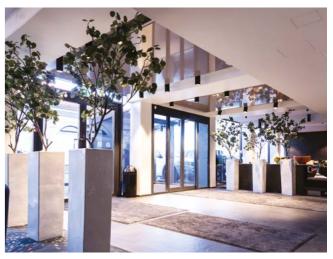

**Das House Commercial Building** 

Estonia / Tallinn

Installer: Vecta Design

**Commercial Building** 

Estonia / Tallinn Installer: Vecta Design AL 16 + AL 17

Aluminum profiles AL 16W+AL 17 for creating reliable modular constructions and also 3D forms.

# SENSATIONAL OBJECTS DONE WITH THIS PROFILE

Das House Commercial Building Estonia / Tallinn Installer: Vecta Design

The system enables to have minimum height (33mm) between stretch ceiling and base ceiling