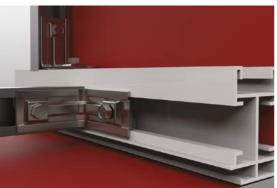

# DESCRIPTION

This well-thought system enables to create eye-catching ceiling solutions and aesthetically framed modules. The profiles are strongly fixed with the connection details MM-S, MM-ST, MM-AH-90, and MM-A-90. The stretch ceiling used with this connected profile solution needs to have MINI harpoon, in order for the end result to be visually delightful and for the system to have all its necessary functions in the future - for example the possibility to re-open the ceiling repeatedly in case there is a need for that (water damage or other unexpected cause). Easy corner fixing with LC01 corner mounting elements. Stretch ceilings are made with small reduction using this profile.

### **CORNER CONNECTION USING LC-01**

**Constructive + Modular** 

AL 16 and AL 17

Details for the connection of modular profiles:

- Connection MM-S .
- Connection MM-ST •
- Corner connection MM-AH-90 .
- Corner connection MM-A-90