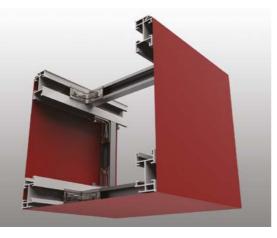

# DESCRIPTION

This well-thought system enables to create eye-catching ceiling solutions and aesthetically framed modules. The profiles are strongly fixed with the connection details MM-S, MM-ST, MM-AH-90, and MM-A-90. The stretch ceiling used with this connected profile solution needs to have MINI harpoon, in order for the end result to be visually delightful and for the system to have all its necessary functions in the future - for example the possibility to re-open the ceiling repeatedly in case there is a need for that (water damage or other unexpected cause). Easy corner fixing with LC01 corner mounting elements. Stretch ceilings are made with small reduction using this profile.

### **CORNER CONNECTION USING LC-01**

**Constructive + Modular** 

AL 16 and AL 17

Details for the connection of modular profiles:

- Connection MM-S .
- Connection MM-ST •
- Corner connection MM-AH-90 .
- Corner connection MM-A-90