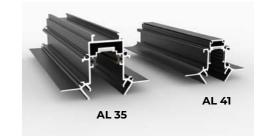

# AL 41 Easy Light G2 Used with MINI harpoon

AL 41 Easy Light G2 profile is a new generation product that retains all the functions of the previous version AL 35 Easy Light but with its distinctive features. This profile belongs to the patented Vecta Easy Light system and offers the same possibility to easily adjust the position of luminaires, control the direction of the light beam and smoothly adjust the brightness.

#### **Key Features:**

Easy Light system profiles for comparison

- Designed for a power consumption of 48V.
- Has its own LED Luminaire collection.
- Control of the LED Luminaires is facilitated via a Smart Home System by a Mobile phone or a Smart panel, allowing various possibilities for individual or group management of the luminaires.
- Magnetic luminaire mounting with simple plug&slide system.
- Easily change the position of the luminaires to suit your mood.
- The profile can be used in conjunction with stretch ceilings or other ceiling materials such as plasterboard, allowing different materials to be combined in the same space.