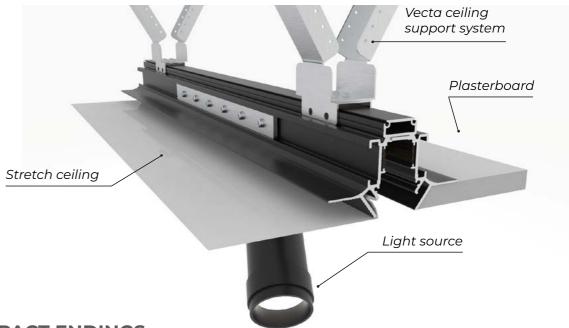

#### **CONNECTION ELEMENTS**

for side profile connection

LC 08

LC 10 for outside or inside corner connection

designed for mounting the profile to the primary ceiling using the Vecta Support system. In the lower part of the profile, there are recesses for the attachment of tensioning harpoons. In addition, there are edge strips on both outer sides for fixing alternative ceiling materials, for example, plasterboard.

# **EASY LIGHT SYSTEM WITH AL 41**

Profile AL 41 is suitable to use in any room, it will give also the possibility to combine different materials in the same room.