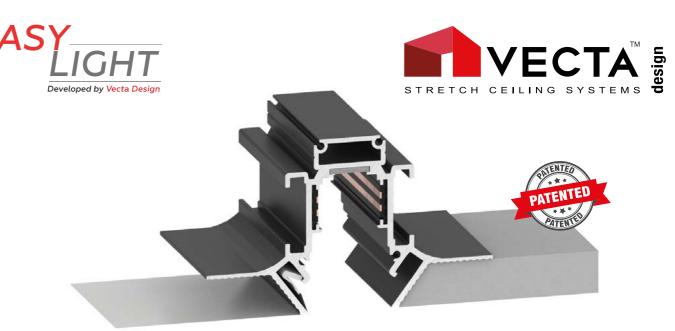

#### **DESCRIPTION**

The profile structure is provided with four screw slots on its side, providing a simple method of fixing the CAP 41 end cover. The side slots allow the profile to be joined along its length, facilitating the creation of structures with different lengths.

The upper hollow section is specifically

for outside or inside

The profile is equipped with electrically conductive elements and a metal strip. The luminaires for this system are equipped with magnets, they are securely magnetised to the profile and can be easily moved to a convenient position according to the changing lighting needs of the room.

#### **CONNECTION ELEMENTS**

for side profile connection

LC 08

LC 10 for outside or inside corner connection

designed for mounting the profile to the primary ceiling using the Vecta Support system. In the lower part of the profile, there are recesses for the attachment of tensioning harpoons. In addition, there are edge strips on both outer sides for fixing alternative ceiling materials, for example, plasterboard.