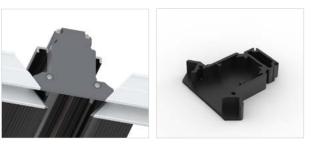

#### **CONNECTION ELEMENTS**

for side profile connection

LC 08

LC 10 for outside or inside corner connection

designed for mounting the profile to the primary ceiling using the Vecta Support system. In the lower part of the profile, there are recesses for the attachment of tensioning harpoons. In addition, there are edge strips on both outer sides for fixing alternative ceiling materials, for example, plasterboard.