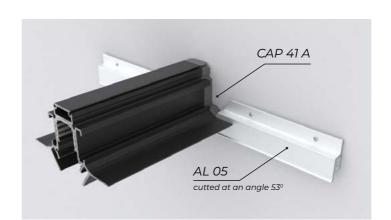

### **COMPACT ENDINGS**

There are two types of end caps for this system: the CAP 41 profile cover and the CAP 41 A wall adapter.

CAP 41 is used to close the ends of the profile in 'independent positioning'.

When mounting the profile to the wall, it is recommended to use the CAP 41 A adapter. This adapter is designed to be used in combination with the AL 05 profile to facilitate the installation of the stretch ceiling in the 'profile to wall' construction.

CAP 41 is for covering profile ends

CAP 41 A suitable for connecting AL 05 for wall mount