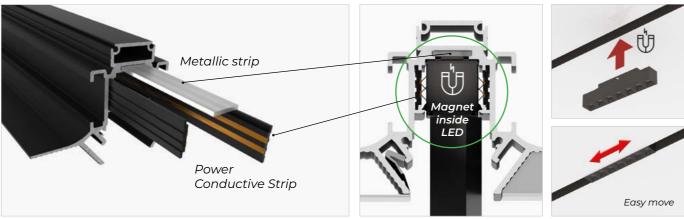

The upper hollow section is specifically

for outside or inside

The profile is equipped with electrically conductive elements and a metal strip. The luminaires for this system are equipped with magnets, they are securely magnetised to the profile and can be easily moved to a convenient position according to the changing lighting needs of the room.

There are two ways to change the location of the lamp: slide the lamp along the profile or pull the lamp out and place it in the new position.