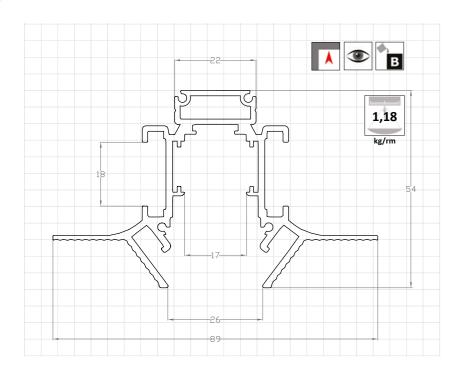

#### PROFILE REAL-SIZE DIMENSIONS

#### **DESCRIPTION**

The profile structure is provided with four screw slots on its side, providing a simple method of fixing the CAP 41 end cover. The side slots allow the profile to be joined along its length, facilitating the creation of structures with different lengths.

The upper hollow section is specifically

for outside or inside

The profile is equipped with electrically conductive elements and a metal strip. The luminaires for this system are equipped with magnets, they are securely magnetised to the profile and can be easily moved to a convenient position according to the changing lighting needs of the room.

#### **CONNECTION ELEMENTS**

for side profile connection

LC 08

LC 10 for outside or inside corner connection

designed for mounting the profile to the primary ceiling using the Vecta Support system. In the lower part of the profile, there are recesses for the attachment of tensioning harpoons. In addition, there are edge strips on both outer sides for fixing alternative ceiling materials, for example, plasterboard.