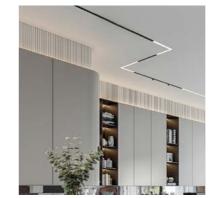

## **AL 41 Easy Light G2 in Interior**

# **EASY LIGHT SYSTEM WITH AL 41**

Profile AL 41 is suitable to use in any room, it will give also the possibility to combine different materials in the same room.