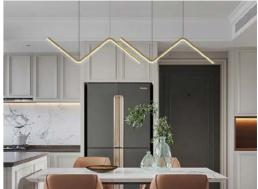

## **AL 41 Easy Light G2 in Interior**

A range of stylish decorative LED luminaires of different shapes and purposes has been developed for this system. There are directional, swivel, shadow, pendant, etc. about 40 types. All directional luminaires are equipped with an antiglare system, which is more comfortable for the eyes. Please contact your regional manager for information about LED lamps.

The luminaires are controlled by a mobile phone or special panels via a smart home system. Each luminaire can be controlled individually or in a group.