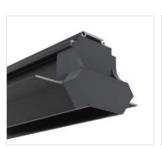

#### **CONNECTION ELEMENTS**

for side profile connection

LC 08

LC 10 for outside or inside corner connection

designed for mounting the profile to the primary ceiling using the Vecta Support system. In the lower part of the profile, there are recesses for the attachment of tensioning harpoons. In addition, there are edge strips on both outer sides for fixing alternative ceiling materials, for example, plasterboard.

### **COMPACT ENDINGS**

There are two types of end caps for this system: the CAP 41 profile cover and the CAP 41 A wall adapter.

CAP 41 is used to close the ends of the profile in 'independent positioning'.

CAP 41 is for covering profile ends

CAP 41 A suitable for connecting AL 05 for wall mount