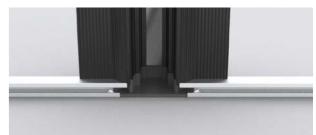

#### **DESCRIPTION**

The profile structure is provided with four screw slots on its side, providing a simple method of fixing the CAP 41 end cover. The side slots allow the profile to be joined along its length, facilitating the creation of structures with different lengths.

The upper hollow section is specifically

for outside or inside

The profile is equipped with electrically conductive elements and a metal strip. The luminaires for this system are equipped with magnets, they are securely magnetised to the profile and can be easily moved to a convenient position according to the changing lighting needs of the room.

There are two ways to change the location of the lamp: slide the lamp along the profile or pull the lamp out and place it in the new position.