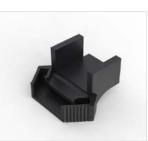

### **COMPACT ENDINGS**

There are two types of end caps for this system: the CAP 41 profile cover and the CAP 41 A wall adapter.

CAP 41 is used to close the ends of the profile in 'independent positioning'.

CAP 41 is for covering profile ends

CAP 41 A suitable for connecting AL 05 for wall mount