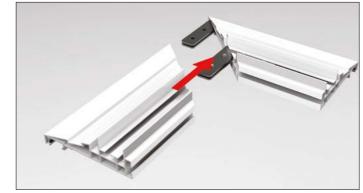

y using screws, needs extra reinforcement with diagonals after every 100cm. When used with other gypsum frames the minimum recommended fastening is after every 40cm and diagonals after every 80cm.

It is also possible to add gypsum on top of the profile, to prevent the light accessing backside of the ceiling and to finish the side of the cornice. AL 25 profile can be used with EASY ACCESS system (EXPO harpoon) to provide access behind the stretch ceiling. Used also with MINI harpoon. When used with gypsum board, then the gypsum board should be 12mm or 12,5mm thick, then you can hide screws with gypsum putty and add paint coating on the gypsum surface. The profile can also be attached straight to the basic ceiling. Easy corner fixing with double LC01 corners.

#### Corner fixing with LC01









Connecting profile by the lenght using LC-07

# Used with stretch ceiling (with AL 25 Lock)



**Used with gypsum board** 



Feel free to contact in case any questions: info@vectadesign.com | phone: +372 44 23 023 | fax: +372 43 70 339