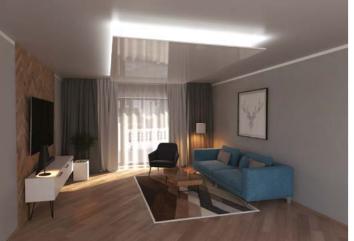

#### **4 DIFFERENT INDIRECT LIGHT EFFECTS:**

Supplement some visual effects and illusional extra space and height to the room.

Add elegant indirect lighting to the perimeeter of the ceiling, that is a modern way to use light source, that can be unique additional light element.

Create fascinating modules, with the soft moodlight in the edges, that can be either pieces of art (with printed, relief or alternative materials) or other stunning decorative details integrated to Your ceiling or walls.

Design and build spectacular light lines (max width 30 cm) that would evoke wow effects and make the most pleasing outcome in adding the accent lighting.

 $Feel\ free\ to\ contact\ in\ case\ any\ questions:\ info@vectadesign.com\ |\ phone:\ +372\ 44\ 23\ 023\ |\ fax:\ +372\ 43\ 70\ 339$ 