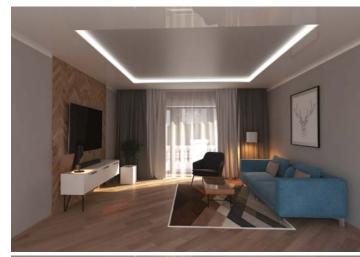

#### **4 DIFFERENT INDIRECT LIGHT EFFECTS:**

Supplement some visual effects and illusional extra space and height to the room.

Add elegant indirect lighting to the perimeeter of the ceiling, that is a modern way to use light source, that can be unique additional light element.

Create fascinating modules, with the soft moodlight in the edges, that can be either pieces of art (with printed, relief or alternative materials) or other stunning decorative details integrated to Your ceiling or walls.

Design and build spectacular light lines (max width 30 cm) that would evoke wow effects and make the most pleasing outcome in adding the accent lighting.

 $Feel\ free\ to\ contact\ in\ case\ any\ questions:\ info@vectadesign.com\ |\ phone:\ +372\ 44\ 23\ 023\ |\ fax:\ +372\ 43\ 70\ 339$ 

# **DESCRIPTION**

AL 25 white profile is multifunctional cornice system, which can be used with stretch ceiling or gypsum. LED stripes can be placed directly on the profile in 15 degrees angle from the horizontal line. Side of the cornice is only 17mm which will stay visible. The profile is available in 2,5m and 5m lenghts.