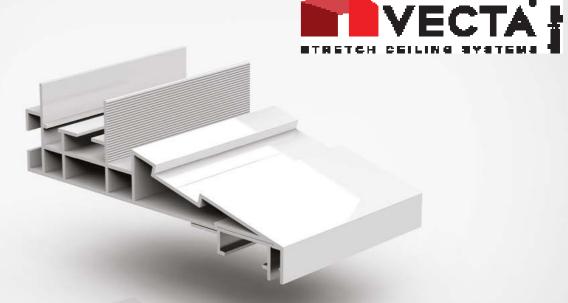

# **AL 25 Cornice + AL 25 Lock**

Used with EXPO HARPOON or MINI harpoon

A profile that offers several remarkable usability possibilities, whether your aim is to bring some precisely measured beauty or extra light accent in the room. It can be used to create straight and sharp edges to the cornice whether it is used with gypsum or with stretch ceiling.

# **DESCRIPTION**

AL 25 white profile is multifunctional cornice system, which can be used with stretch ceiling or gypsum. LED stripes can be placed directly on the profile in 15 degrees angle from the horizontal line. Side of the cornice is only 17mm which will stay visible. The profile is available in 2,5m and 5m lenghts.