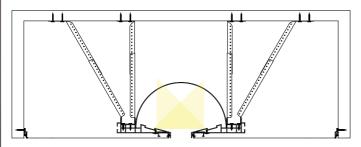

#### **4 DIFFERENT INDIRECT LIGHT EFFECTS:**





Supplement some visual effects and illusional extra space and height to the room.





Add elegant indirect lighting to the perimeeter of the ceiling, that is a modern way to use light source, that can be unique additional light element.





Create fascinating modules, with the soft moodlight in the edges, that can be either pieces of art (with printed, relief or alternative materials) or other stunning decorative details integrated to Your ceiling or walls.





Design and build spectacular light lines (max width 30 cm) that would evoke wow effects and make the most pleasing outcome in adding the accent lighting.



 $Feel\ free\ to\ contact\ in\ case\ any\ questions:\ info@vectadesign.com\ |\ phone:\ +372\ 44\ 23\ 023\ |\ fax:\ +372\ 43\ 70\ 339$ 



# **AL 25 Cornice + AL 25 Lock**

Used with EXPO HARPOON or MINI harpoon

A profile that offers several remarkable usability possibilities, whether your aim is to bring some precisely measured beauty or extra light accent in the room. It can be used to create straight and sharp edges to the cornice whether it is used with gypsum or with stretch ceiling.

#### THE ADVANTAGES OF AL 25 PROFILE

- · Universal product, as it can be used with gypsum and also with stretch ceilings,
- · It will create a