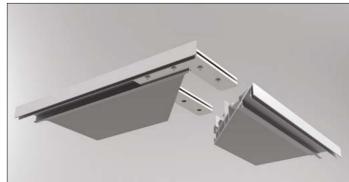

using screws, needs extra reinforcement with diagonals after every 100cm. When used with other gypsum frames the minimum recommended fastening is after every 40cm and diagonals after every 80cm.

It is also possible to add gypsum on top of the profile, to prevent the light accessing backside of the ceiling and to finish the side of the cornice. AL 25 profile can be used with EASY ACCESS system (EXPO harpoon) to provide access behind the stretch ceiling. Used also with MINI harpoon. When used with gypsum board, then the gypsum board should be 12mm or 12,5mm thick, then you can hide screws with gypsum putty and add paint coating on the gypsum surface. The profile can also be attached straight to the basic ceiling. Easy corner fixing with double LC01 corners.

#### Corner fixing with LC01









Connecting profile by the lenght using LC-07

# Used with stretch ceiling (with AL 25 Lock)



**Used with gypsum board** 



Feel free to contact in case any questions: info@vectadesign.com | phone: +372 44 23 023 | fax: +372 43 70 339