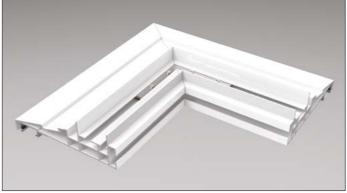

It is also possible to add gypsum on top of the profile, to prevent the light accessing backside of the ceiling and to finish the side of the cornice. AL 25 profile can be used with EASY ACCESS system (EXPO harpoon) to provide access behind the stretch ceiling. Used also with MINI harpoon. When used with gypsum board, then the gypsum board should be 12mm or 12,5mm thick, then you can hide screws with gypsum putty and add paint coating on the gypsum surface. The profile can also be attached straight to the basic ceiling. Easy corner fixing with double LC01 corners.

#### Corner fixing with LC01

Connecting profile by the lenght using LC-07