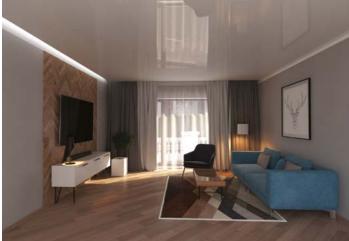

#### **4 DIFFERENT INDIRECT LIGHT EFFECTS:**

Supplement some visual effects and illusional extra space and height to the room.

Add elegant indirect lighting to the perimeeter of the ceiling, that is a modern way to use light source, that can be unique additional light element.

Create fascinating modules, with the soft moodlight in the edges, that can be either pieces of art (with printed, relief or alternative materials) or other stunning decorative details integrated to Your ceiling or walls.

Design and build spectacular light lines (max width 30 cm) that would evoke wow effects and make the most pleasing outcome in adding the accent lighting.

 $Feel\ free\ to\ contact\ in\ case\ any\ questions:\ info@vectadesign.com\ |\ phone:\ +372\ 44\ 23\ 023\ |\ fax:\ +372\ 43\ 70\ 339$ 

# **DESCRIPTION**

AL 25 white profile is multifunctional cornice system, which can be used with stretch ceiling or gypsum. LED stripes can be placed directly on the profile in 15 degrees angle from the horizontal line. Side of the cornice is only 17mm which will stay visible. The profile is available in 2,5m and 5m lenghts.