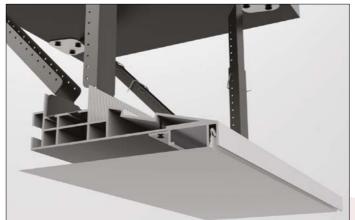

# ABILITY TO INSTALL THE PROFILE TO THE BASE CEILING

## **Using supports**

# Mounting to the base ceiling