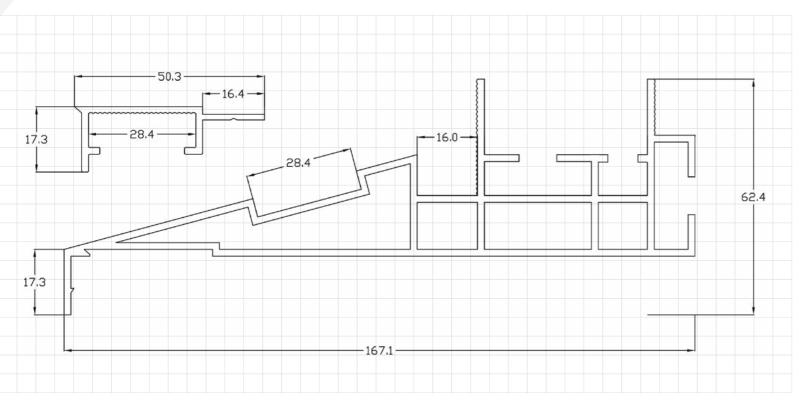

#### **PROFILE REAL-SIZE DIMENSIONS**

# **DESCRIPTION**

AL 25 white profile is multifunctional cornice system, which can be used with stretch ceiling or gypsum. LED stripes can be placed directly on the profile in 15 degrees angle from the horizontal line. Side of the cornice is only 17mm which will stay visible. The profile is available in 2,5m and 5m lenghts.

AL25 profile minimum recommended fastening is after every 60 cm. With size 42 mm gypsum frames by using screws, needs extra reinforcement with diagonals after every 100cm. When used with other gypsum frames the minimum recommended fastening is after every 40cm and diagonals after every 80cm.