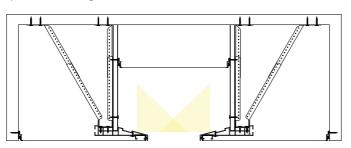

# ABILITY TO INSTALL THE PROFILE TO THE BASE CEILING

## **Using supports**

# Mounting to the base ceiling