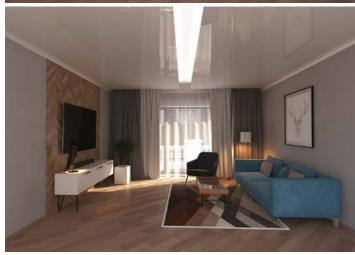

#### **4 DIFFERENT INDIRECT LIGHT EFFECTS:**

Supplement some visual effects and illusional extra space and height to the room.

Add elegant indirect lighting to the perimeeter of the ceiling, that is a modern way to use light source, that can be unique additional light element.

Create fascinating modules, with the soft moodlight in the edges, that can be either pieces of art (with printed, relief or alternative materials) or other stunning decorative details integrated to Your ceiling or walls.

Design and build spectacular light lines (max width 30 cm) that would evoke wow effects and make the most pleasing outcome in adding the accent lighting.

 $Feel\ free\ to\ contact\ in\ case\ any\ questions:\ info@vectadesign.com\ |\ phone:\ +372\ 44\ 23\ 023\ |\ fax:\ +372\ 43\ 70\ 339$ 