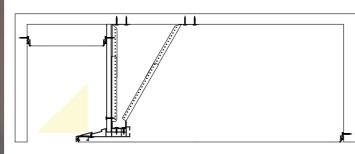

# ABILITY TO INSTALL THE PROFILE TO THE BASE CEILING

# Mounting to the base ceiling