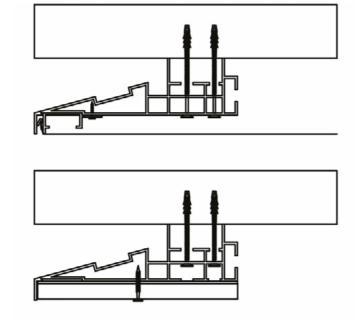

#### **PROFILE REAL-SIZE DIMENSIONS**

# **DESCRIPTION**

AL 25 white profile is multifunctional cornice system, which can be used with stretch ceiling or gypsum. LED stripes can be placed directly on the profile in 15 degrees angle from the horizontal line. Side of the cornice is only 17mm which will stay visible. The profile is available in 2,5m and 5m lenghts.

AL25 profile minimum recommended fastening is after every 60 cm. With size 42 mm gypsum frames by using screws, needs extra reinforcement with diagonals after every 100cm. When used with other gypsum frames the minimum recommended fastening is after every 40cm and diagonals after every 80cm.