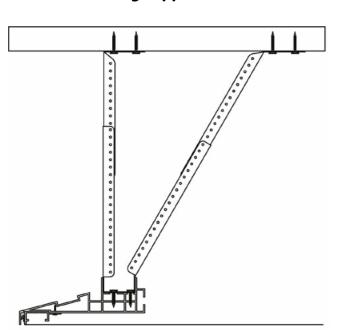

# ABILITY TO INSTALL THE PROFILE TO THE BASE CEILING

# Mounting to the base ceiling

AL25 profile minimum recommended fastening is after every 60 cm. With size 42 mm gypsum frames by using screws, needs extra reinforcement with diagonals after every 100cm. When used with other gypsum frames the minimum recommended fastening is after every 40cm and diagonals after every 80cm.