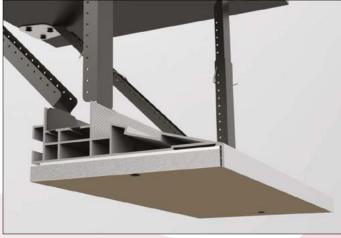

# ABILITY TO INSTALL THE PROFILE TO THE BASE CEILING

## **Using supports**

# Mounting to the base ceiling