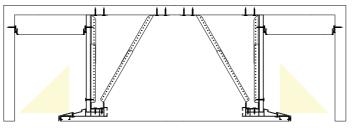

# ABILITY TO INSTALL THE PROFILE TO THE BASE CEILING

## **Using supports**

# Mounting to the base ceiling