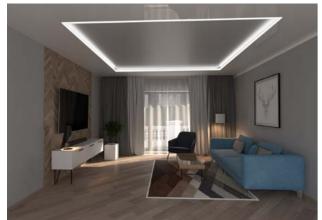

## **OBJECTS DONE WITH THIS PROFILE**

# **DIFFERENT LIGHT EFFECTS**

Supplement some visual effects and illusional extra space and height to the room.

Add elegant indirect wall washer lighting to the base ceiling and walls and direct lighting line to the perimeeter of the ceiling, that is a modern way to use light source, that can be unique additional light element.

Design and build spectacular light lines (max width 30 cm) that would evoke wow effects and make the most pleasing outcome in adding the accent lighting.