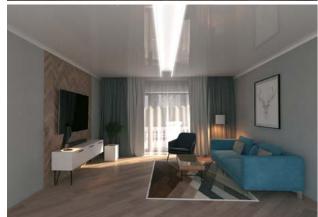

## **OBJECTS DONE WITH THIS PROFILE**

# **DIFFERENT LIGHT EFFECTS**

Supplement some visual effects and illusional extra space and height to the room.

Add elegant indirect wall washer lighting to the base ceiling and walls and direct lighting line to the perimeeter of the ceiling, that is a modern way to use light source, that can be unique additional light element.

Design and build spectacular light lines (max width 30 cm) that would evoke wow effects and make the most pleasing outcome in adding the accent lighting.