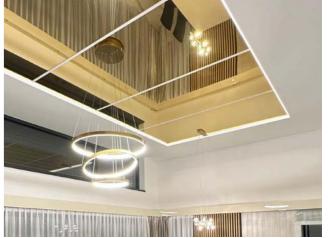

on** 

This lighting profile adapter has been specially designed to allow the installation of LED strips along the edge of AL 25 Cornice panels. This makes it possible to create lines of light that frame the panel and emphasize its shape and appearance in both wall and ceiling constructions.

## **FEATURES**

- Used for creating perimeter light line along the panel of AL 25 Cornice
- For installation of stretch ceiling only
- Easy to install
- Used with LED strip
- Combined with the black diffuser, it is ideal for creating concealed lighting in home theatres
- By using this lighting adapter with an additional LED strip mounted on to of the main profile AL 25 Cornice, a very interesting effect of combining direct light and areola light is achieved.

## **OBJECTS DONE WITH THIS PROFILE**









## **PROFILE REAL-SIZE DIMENSIONS**



### ABILITY TO INSTALL THE PROFILE TO THE BASE CEILING





Mounting to the base ceiling

## **DESCRIPTION**

AL 25 Light is a special additional profile for installing to the AL 25 Cornice profile for creating straight lighting line on the perimeter edge of the panel. Additional LED strips can be also installed on the base profile at an angle of 15 degrees from the horizontal line to create wallwasher light on the base ceiling and surrounding walls.

- LED strip width 10 15 mm.
- Side of the cornice which will stay visible with lighting adaptor will be 20 mm.
- Used with MINI Harpoon.
- For light diffusion use VEC 04 white or Black.
- For corner connection use LC 01 (1 plate for adapter and 2 plates for Cornice), for profile alongation use LC 0