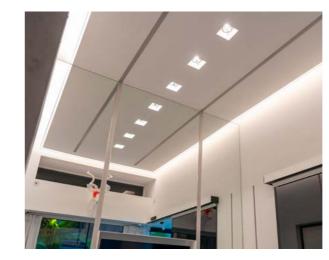

poon** 

This lighting profile adapter has been specially designed to allow the installation of LED strips along the edge of AL 25 Cornice panels. This makes it possible to create lines of light that frame the panel and emphasize its shape and appearance in both wall and ceiling constructions.

## **FEATURES**

- Used for creating perimeter light line along the panel of AL 25 Cornice
- For installation of stretch ceiling only
- Easy to install
- Used with LED strip
- Combined with the black diffuser, it is ideal for creating concealed lighting in home theatres
- By using this lighting adapter with an additional LED strip mounted on to of the main profile AL 25 Cornice, a very interesting effect of combining direct light and areola light is achieved.

## **OBJECTS DONE WITH THIS PROFILE**









## **PROFILE REAL-SIZE DIMENSIONS**



### ABILITY TO INSTALL THE PROFILE TO THE BASE CEILING





Mounting to the base ceiling

## **DESCRIPTION**

AL 25 Light is a special additional profile for installing to the AL 25 Cornice profile for creating straight lighting line on the perimeter edge of the panel. Additional LED strips can be also installed on the base profile at an angle of 15 degrees from the horizontal line to create wallwasher light on the base ceiling and surrounding walls.

- LED strip width 10 15 mm.
- Side of the cornice which will stay visible with lighting adaptor will be 20 mm.
- Used with MINI Harpoon.
- For light diffusion use VEC 04 white or Black.
- For corner connection use LC 01 (1 plate for adapter and 2 plates for Cornice), for profile alongation use LC