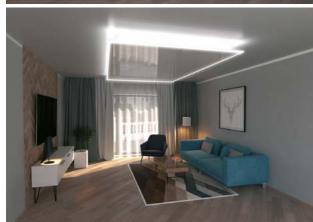

## **OBJECTS DONE WITH THIS PROFILE**

# **DIFFERENT LIGHT EFFECTS**

Supplement some visual effects and illusional extra space and height to the room.

Add elegant indirect wall washer lighting to the base ceiling and walls and direct lighting line to the perimeeter of the ceiling, that is a modern way to use light source, that can be unique additional light element.

Design and build spectacular light lines (max width 30 cm) that would evoke wow effects and make the most pleasing outcome in adding the accent lighting.