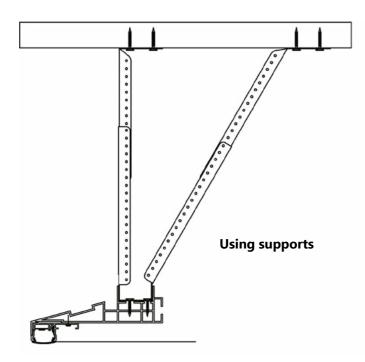

### ABILITY TO INSTALL THE PROFILE TO THE BASE CEILING

Mounting to the base ceiling

### **Vecta Support System**