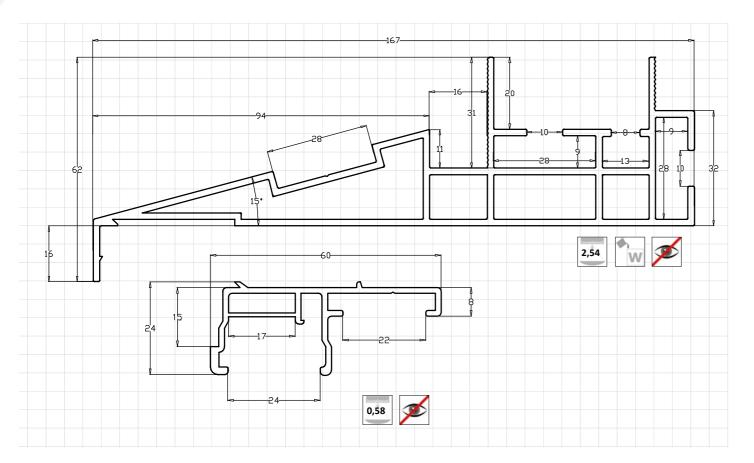

en specially designed to allow the installation of LED strips along the edge of AL 25 Cornice panels. This makes it possible to create lines of light that frame the panel and emphasize its shape and appearance in both wall and ceiling constructions.

## **FEATURES**

- Used for creating perimeter light line along the panel of AL 25 Cornice
- For installation of stretch ceiling only
- Easy to install
- Used with LED strip
- Combined with the black diffuser, it is ideal for creating concealed lighting in home theatres
- By using this lighting adapter with an additional LED strip mounted on to of the main profile AL 25 Cornice, a very interesting effect of combining direct light and areola light is achieved.

## **OBJECTS DONE WITH THIS PROFILE**









## **PROFILE REAL-SIZE DIMENSIONS**



### ABILITY TO INSTALL THE PROFILE TO THE BASE CEILING





Mounting to the base ceiling

## **DESCRIPTION**

AL 25 Light is a special additional profile for installing to the AL 25 Cornice profile for creating straight lighting line on the perimeter edge of the panel. Additional LED strips can be also installed on the base profile at an angle of 15 degrees from the horizontal line to create wallwasher light on the base ceiling and surrounding walls.

- LED strip width 10 15 mm.
- Side of the cornice which will stay visible with lighting adaptor will be 20 mm.
- Used with MINI Harpoon.
- For light diffusion use VEC 04 white or Black.
- For corner connection use LC 01 (1 plate for adapter and 2 plates for Cornice), for profile alongation use LC 07 (1 plate for adapter and 2 plates for Cor