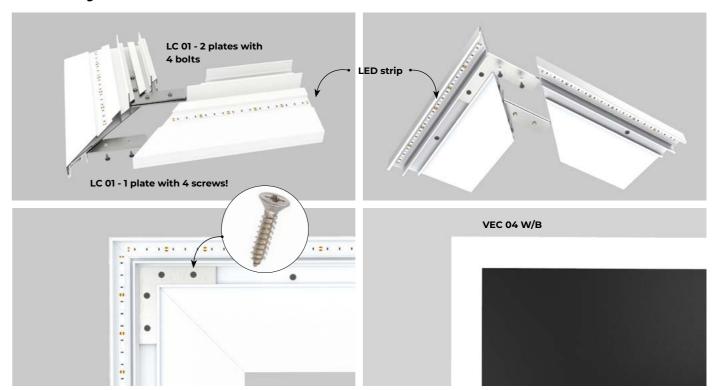

- LED strip width 10 15 mm.
- Side of the cornice which will stay visible with lighting adaptor will be 20 mm.
- Used with MINI Harpoon.
- For light diffusion use VEC 04 white or Black.
- For corner connection use LC 01 (1 plate for adapter and 2 plates for Cornice), for profile alongation use LC 07 (1 plate for adapter and 2 plates for Cornice (for inner side)).

NB! Important to use screws (not bolts ) with LC 01 for corner connection, as bolting can lead to extrusion of the adapter.

## Corner fixing with LC01