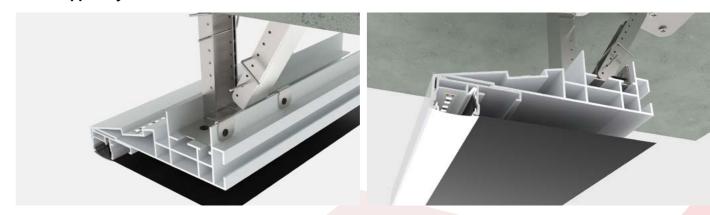

ng straight lighting line on the perimeter edge of the panel. Additional LED strips can be also installed on the base profile at an angle of 15 degrees from the horizontal line to create wallwasher light on the base ceiling and surrounding walls.

- LED strip width 10 15 mm.
- Side of the cornice which will stay visible with lighting adaptor will be 20 mm.
- Used with MINI Harpoon.
- For light diffusion use VEC 04 white or Black.
- For corner connection use LC 01 (1 plate for adapter and 2 plates for Cornice), for profile alongation use LC 07 (1 plate for adapter and 2 plates for Cornice (for inner side)).

NB! Important to use screws (not bolts ) with LC 01 for corner connection, as bolting can lead to extrusion of the adapter.

## Corner fixing with LC01



### **Vecta Support System**