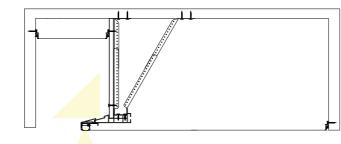

### ABILITY TO INSTALL THE PROFILE TO THE BASE CEILING

Mounting to the base ceiling

## **DESCRIPTION**

AL 25 Light is a special additional profile for installing to the AL 25 Cornice profile for creating straight lighting line on the perimeter edge of the panel. Additional LED strips can be also installed on the base profile at an angle of 15 degrees from the horizontal line to create wallwasher light on the base ceiling and surrounding walls.