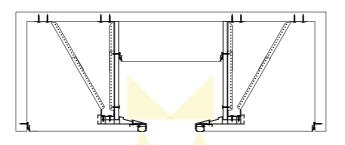

### ABILITY TO INSTALL THE PROFILE TO THE BASE CEILING

Mounting to the base ceiling

## **DESCRIPTION**

AL 25 Light is a special additional profile for installing to the AL 25 Cornice profile for creating straight lighting line on the perimeter edge of the panel. Additional LED strips can be also installed on the base profile at an angle of 15 degrees from the horizontal line to create wallwasher light on the base ceiling and surrounding walls.