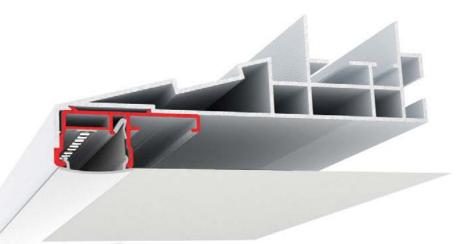

# AL 25 Light for AL 25 Cornice

**Used with MINI harpoon** 

This lighting profile adapter has been specially designed to allow the installation of LED strips along the edge of AL 25 Cornice panels. This makes it possible to create lines of light that frame the panel and emphasize its shape and appearance in both wall and ceiling constructions.

## **DESCRIPTION**

AL 25 Light is a special additional profile for installing to the AL 25 Cornice profile for creating straight lighting line on the perimeter edge of the panel. Additional LED strips can be also installed on the base profile at an angle of 15 degrees from the horizontal line to create wallwasher light on the base ceiling and surrounding walls.

- LED strip width 10 15 mm.
- Side of the cornice which will stay visible with lighting adaptor will be 20 mm.
- Used with MINI Harpoon.
- For light diffusion use VEC 04 white or Black.
- For corner connection use LC 01 (1 plate for adapter and 2 plates for Cornice), for profile alongation use LC 07 (1 plate for adapter and 2 plates for Cornice (for inner side)).