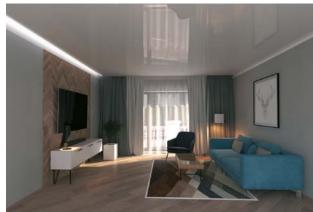

## **OBJECTS DONE WITH THIS PROFILE**

# **DIFFERENT LIGHT EFFECTS**

Supplement some visual effects and illusional extra space and height to the room.

Add elegant indirect wall washer lighting to the base ceiling and walls and direct lighting line to the perimeeter of the ceiling, that is a modern way to use light source, that can be unique additional light element.

Design and build spectacular light lines (max width 30 cm) that would evoke wow effects and make the most pleasing outcome in adding the accent lighting.